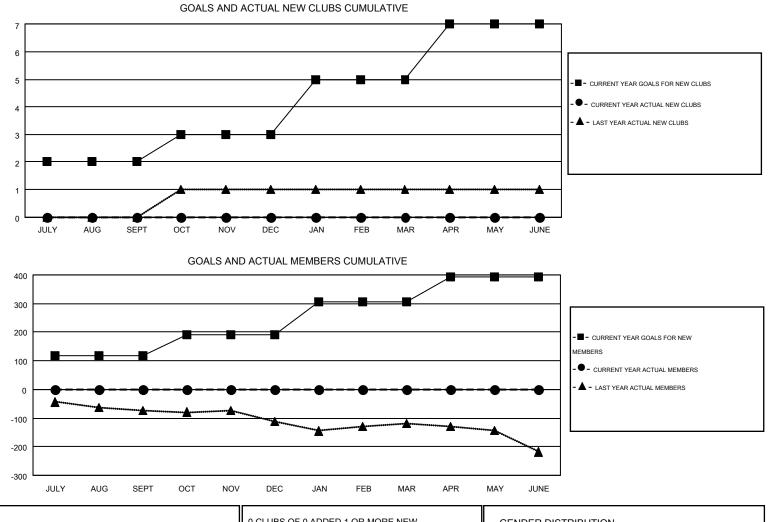

## GMT: GARY WONG

| GMT | CA   | 1 |
|-----|------|---|
| OWN | 0, ( | 1 |

| Clubs                 |                  |           |                  | Members               |               |                    |                                        |                    |                  |
|-----------------------|------------------|-----------|------------------|-----------------------|---------------|--------------------|----------------------------------------|--------------------|------------------|
| RESULTS FOR 2016-2017 |                  |           |                  | RESULTS FOR 2016-2017 |               |                    |                                        |                    |                  |
| QUARTER               | NEW CLUB<br>GOAL | NEW CLUBS | DROPPED<br>CLUBS | NET<br>GAIN/LOSS      | QUARTER       | NEW MEMBER<br>GOAL | CHARTER AND<br>NEW<br>MEMBERS<br>ADDED | DROPPED<br>MEMBERS | NET<br>GAIN/LOSS |
| JULY/AUG/SEPT         | 2                | 0         | 0                | 0                     | JULY/AUG/SEPT | 117                | 0                                      | 0                  | 0                |
| OCT/NOV/DEC           | 1                | 0         | 0                | 0                     | OCT/NOV/DEC   | 74                 | 0                                      | 0                  | 0                |
| JAN/FEB/MAR           | 2                | 0         | 0                | 0                     | JAN/FEB/MAR   | 115                | 0                                      | 0                  | 0                |
| APR/MAY/JUNE          | 2                | 0         | 0                | 0                     | APR/MAY/JUNE  | 86                 | 0                                      | 0                  | 0                |